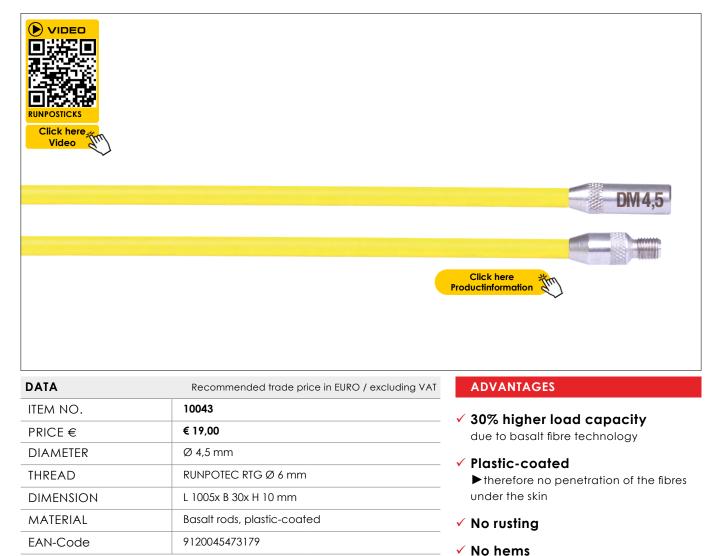

## **DATA SHEET**

# RUNPOSTICKS yellow (soft) - 2 x 1 m

Cable pulling aids for not guided pipellines Item no.: **10043** 

## DESCRIPTION

New basalt technology makes the most extreme bending radii possible, yet the rods remain dimensionally stable. No rusting - due to stainless steel connections, no joint edges.

The uniform RUNPOTEC RTG  $\emptyset$  6 mm thread allows a wide variety of combinations. All accessories can be screwed on without an additional adapter. Excellent in combination with the RUNPOTEC RC 2 multifunctional camera.

**Optimal area of application:** suspended ceilings, cable shafts, hollow walls, retroactive wiring of non-routed cables, underfloor shafts, bushings etc..

**Application video:** a short, very informative application video can be viewed by scanning the QR code or on www.runpotec.com.

Scope of delivery: 2 x yellow Ø 4.5 mm RUNPOSTICKS - length 1 m each